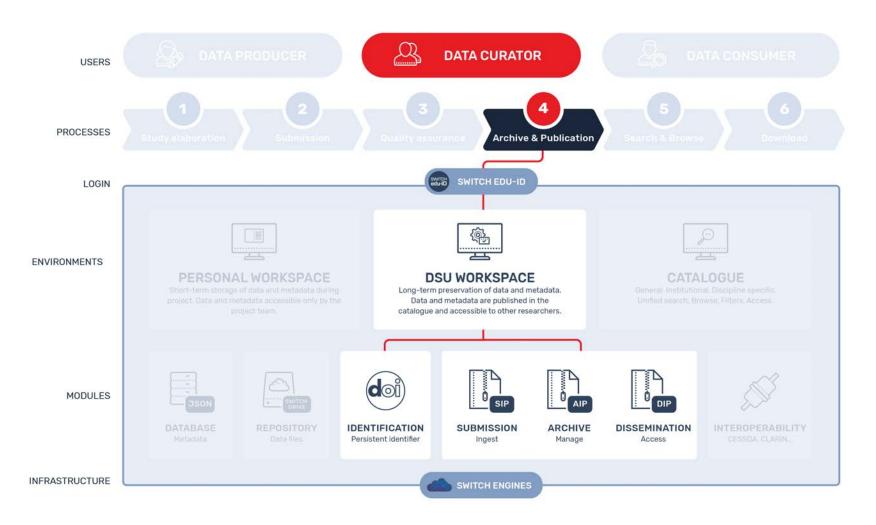

# **Key Features**

- > Cross-disciplinary
- > Modular, discipline-specific metadata schemas
- > FAIR, OAIS-compliant, and non-commercial repository
- > Embedded institutional projects and data catalogue
- > Access control to data and customisable contracts

# What makes SWISSUbase unique?

> Rich metadata

> Services and expertise

# What makes SWISSUbase unique?

> Rich metadata