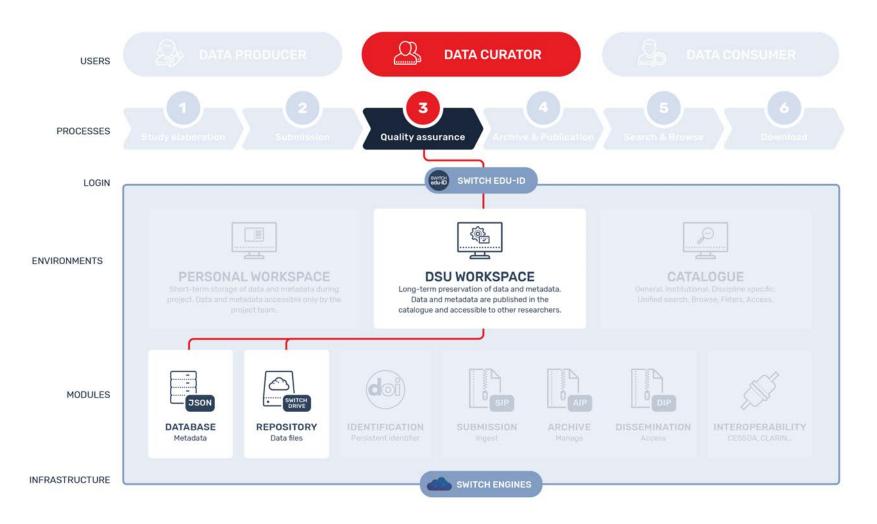

# **Key Features**

- > Cross-disciplinary
- > Modular, discipline-specific metadata schemas
- > FAIR, OAIS-compliant, and non-commercial repository
- > Embedded institutional projects and data catalogue
- > Access control to data and customisable contracts

# What makes SWISSUbase unique?

> Rich metadata

> Services and expertise

# What makes SWISSUbase unique?

> Rich metadata