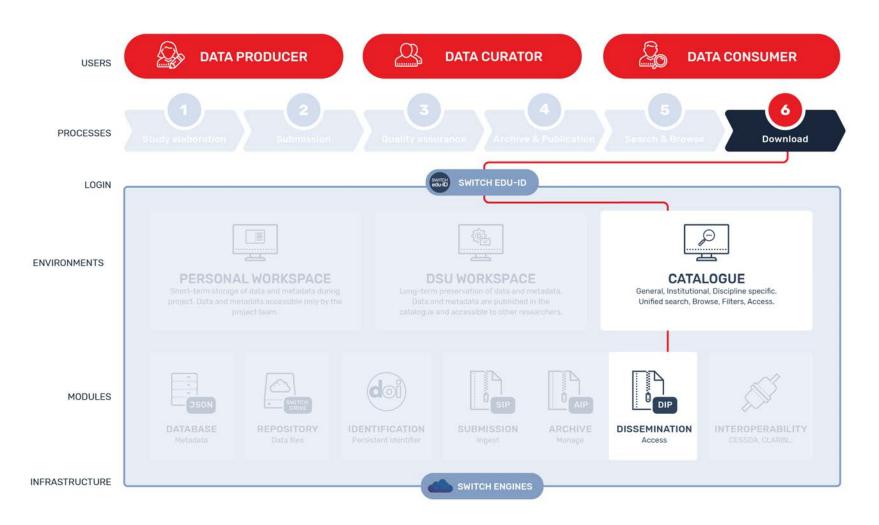

# **Key Features**

- > Cross-disciplinary
- > Modular, discipline-specific metadata schemas
- > FAIR, OAIS-compliant, and non-commercial repository
- > Embedded institutional projects and data catalogue
- > Access control to data and customisable contracts

### **Future Stakes**

- > Accessibility: easy
- > Interoperability: a little more difficult
- > The major stakes in the future will be the findability and reusability of research data
  - > human expertise and rich metadata needed

# What makes SWISSUbase unique?

> Rich metadata

> Services and expertise

# What makes SWISSUbase unique?

> Rich metadata

# **Catering to researchers and institutions**

Institutions want to a cross-disciplinary solution that allows their researchers from all scientific domains to describe and deposit their data

> Researchers want a domain-specific solution that allows them to precisely describe their data and make it findable in discipline-specific research catalogues

# **Pluggable rich metadata**

# **Different metadata schemas**

> General metadata schema that suits all disciplines

> Domain-specific metadata schemas:

- > Social Sciences
- > Linguistics
- > Humanities (2021)
- > Geosciences (2021)

# What makes SWISSUbase unique?

> Services and expertise

#### O Data consumer

O Data producer

Data Service Units at partner institutions

Institutional / disciplinary

Frontline support and services