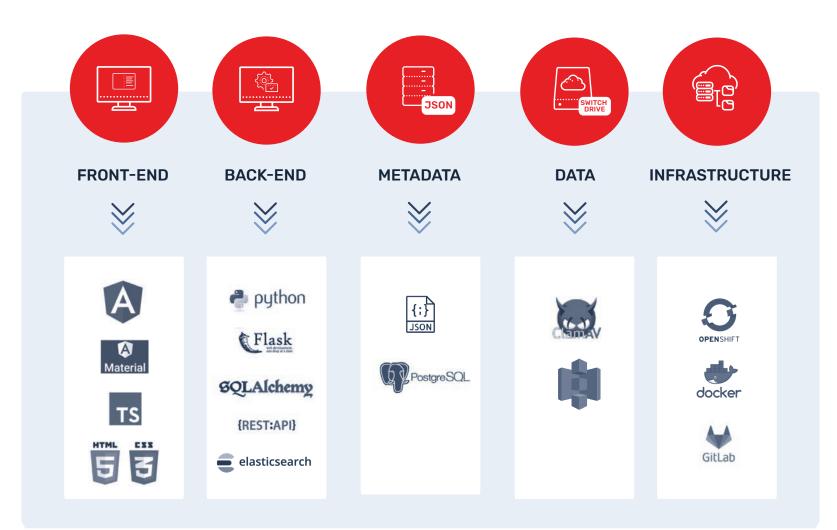

# **Technology Stack**

| Search                                                                     | Non-discrimination O Q                                                                                                                                                                                       |            |         |
|----------------------------------------------------------------------------|--------------------------------------------------------------------------------------------------------------------------------------------------------------------------------------------------------------|------------|---------|
| <ul> <li>✓ Filters ♥ Reset</li> <li>✓ Only studies with dataset</li> </ul> | Results 23                                                                                                                                                                                                   | End date   | Dataset |
| Metadata schema                                                            |                                                                                                                                                                                                              | 30.11.2019 | 1       |
| Humanities and Social Sci.                                                 | 12345 Efficiency of non-discrimination law and Enforcement against discrimination of people with HIV/<br>AIDS at work and employment                                                                         | 30.11.2019 | 3       |
| Study language >                                                           | 12345 Legal Protection Against HIV/Aids-related Discrimination in Employment. A Comparative Study of<br>the Legal Regulation in Germany, France, Great Britain, Canada and Switzerland                       | 30.11.2019 | 12      |
| English 🛞 German 🛞                                                         | 12345 Zur Situation des Personals in der schweizerischen Langzeitpflege                                                                                                                                      |            | 0       |
| Financed by                                                                | 12345 Discrimination et stigmatisation des handicapés: leur impact sur les différentes sphères de la vie.<br>Etude comparative de six groupes                                                                | 30.11.2019 | 3       |
| Countries ><br>Switzerland (2)                                             | 12345 Influence sociale et discrimination: Les limites de la norme de non-discrimination                                                                                                                     | 30.11.2019 | 0       |
|                                                                            | 12345 Situation des femmes en Suisse                                                                                                                                                                         | 30.11.2019 | 3       |
|                                                                            | 12345 Migration Governance through Trade Mobilities                                                                                                                                                          |            | 2       |
|                                                                            | 12345 The Adoption, Implementation and Sustainability of Minority Protection Rules in the Context of<br>EU Conditionality - A Comparative Analysis of Ten New Member States in Central and Eastern<br>Europe | 30.11.2019 | 2       |
|                                                                            | 12345 Signaling Trustworthiness in Laboratory and Field Experiments                                                                                                                                          | 30.11.2019 | 3       |