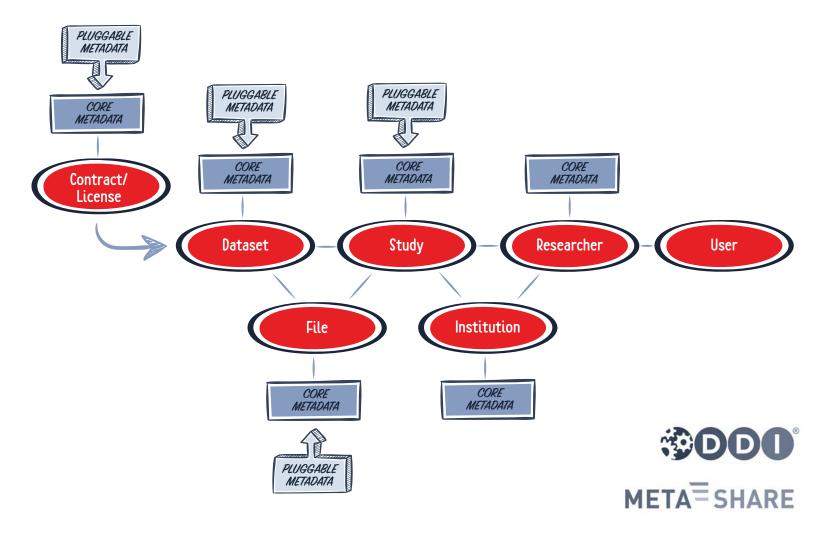

# **Pluggable rich metadata**

# **Different metadata schemas**

> General metadata schema that suits all disciplines

> Domain-specific metadata schemas:

- > Social Sciences
- > Linguistics
- > Humanities (2021)
- > Geosciences (2021)