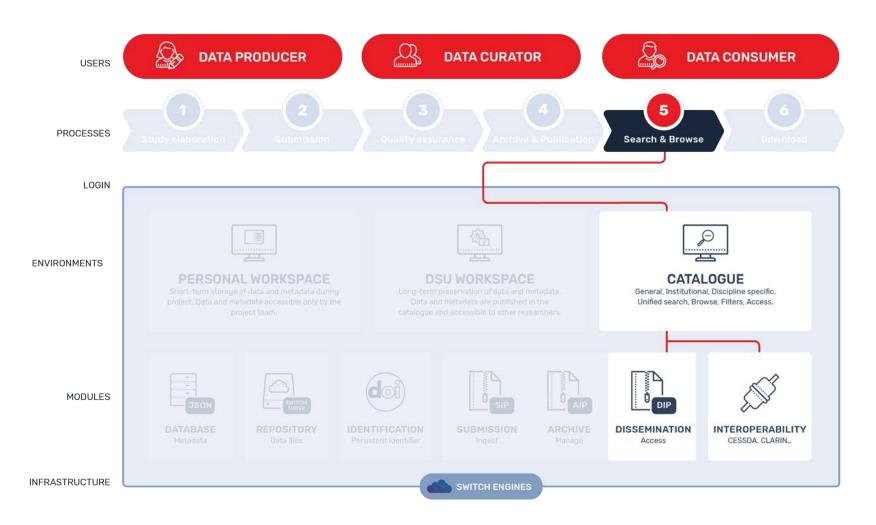

# **Key Features**

- > Cross-disciplinary
- > Modular, discipline-specific metadata schemas
- > FAIR, OAIS-compliant, and non-commercial repository
- > Embedded institutional projects and data catalogue
- > Access control to data and customisable contracts

# What makes SWISSUbase unique?

> Rich metadata

> Services and expertise

# What makes SWISSUbase unique?

> Rich metadata